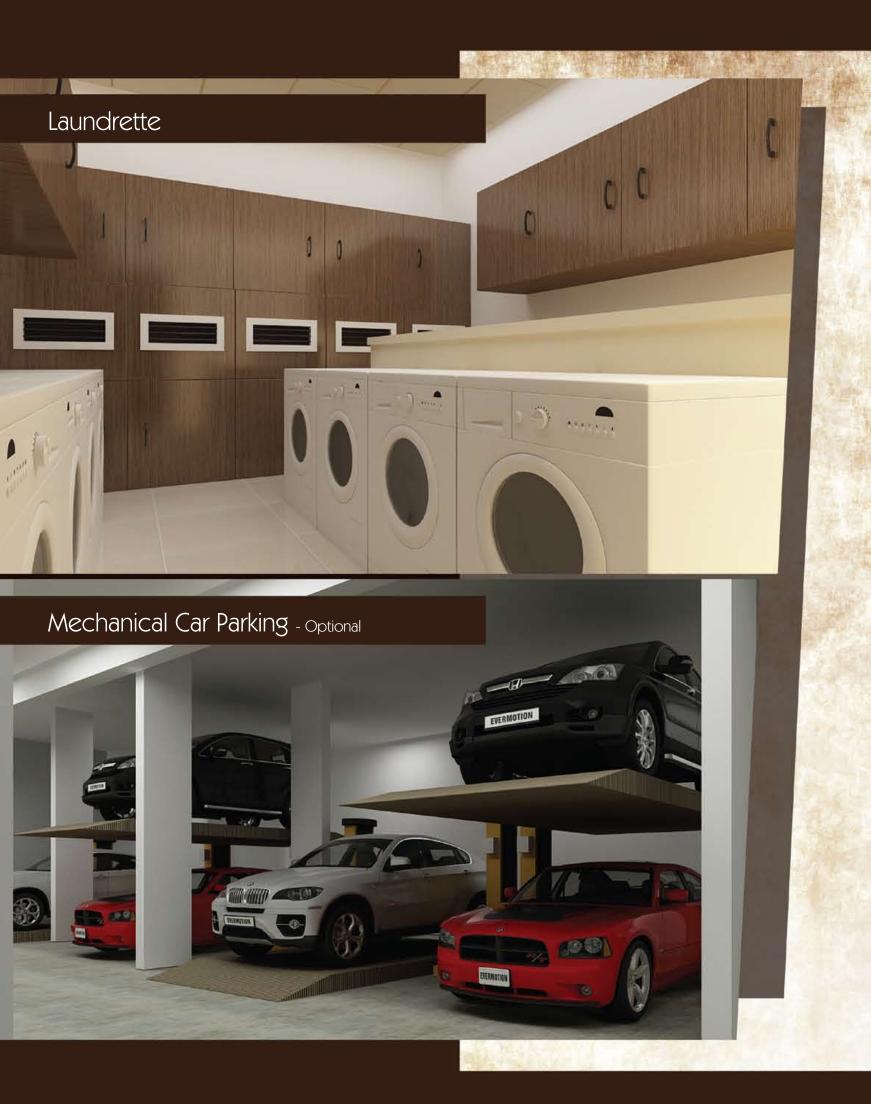

#### 6. Windows / ventilators

- High quality 3 tracks UPVC windows ventilators.
- 7. Kitchen
- 30mm thick granite platform, dado 2' height glazed tiles.
- 8. Toilets
- Grohe or equivalent Cp fittings.
- Sanitary fittings of Duravit or equivalent.
- Full height Dadoing.
- e. Electrical
- Anchor / roma or equivalent modular switches.
- 10. Staircase
- Treads, riser and skirting: granite.
- 4' height dadoing in stairs and common areas.
- 11. Railings
- SS railings for balcony and staircase.
- 12. Lifts
- Automatic lift ( 8 passenger )
- 13. Parking
- Basement floor Mechanical car parking (Optional)
- 14 Laundrette
- Laundry at the ground floor of the Club House.