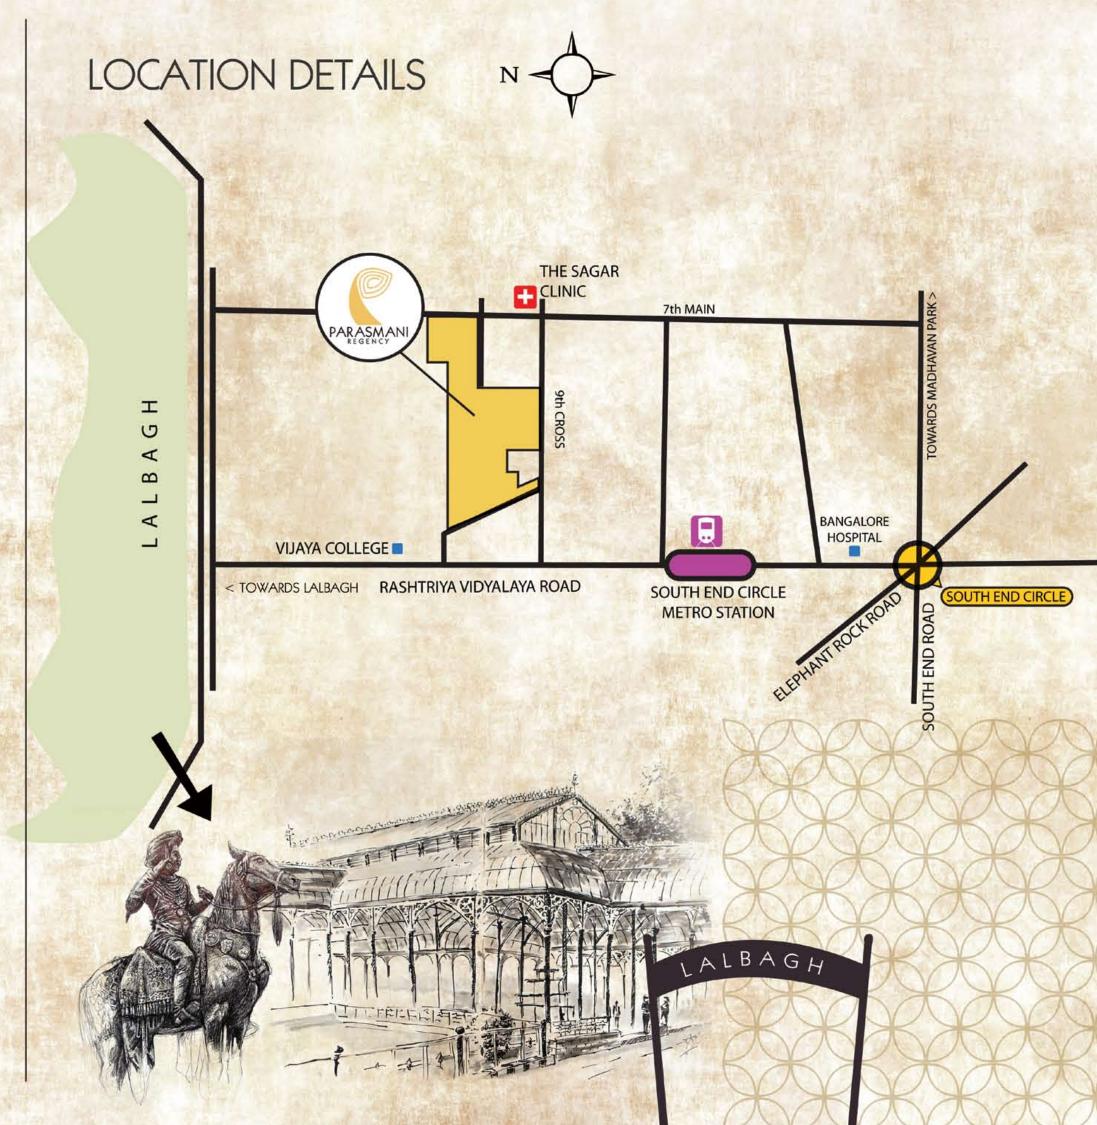

...Indulge in life most extraordinaire...

Bangalore's premium neighbourhood

The place to be in..

Jayanagar 2nd Block, one of Bangalore's premium destinations is home to many erstwhile families, celebrities, heritage architecture and loads of greenery! As one of the more planned zones in the city, it boasts of wide roads and tree filled boulevards, parks and temples and market places... all that reflect the glory of Bangalore's past and emerging future... To this add the connectivity with the proposed Metro Station just a stone's throw away, colleges, schools, major hospitals, MNC's, banks, branded stores, malls, art galleries and restaurants and you will realise you have just touched the heart of Bangalore through its spirit!