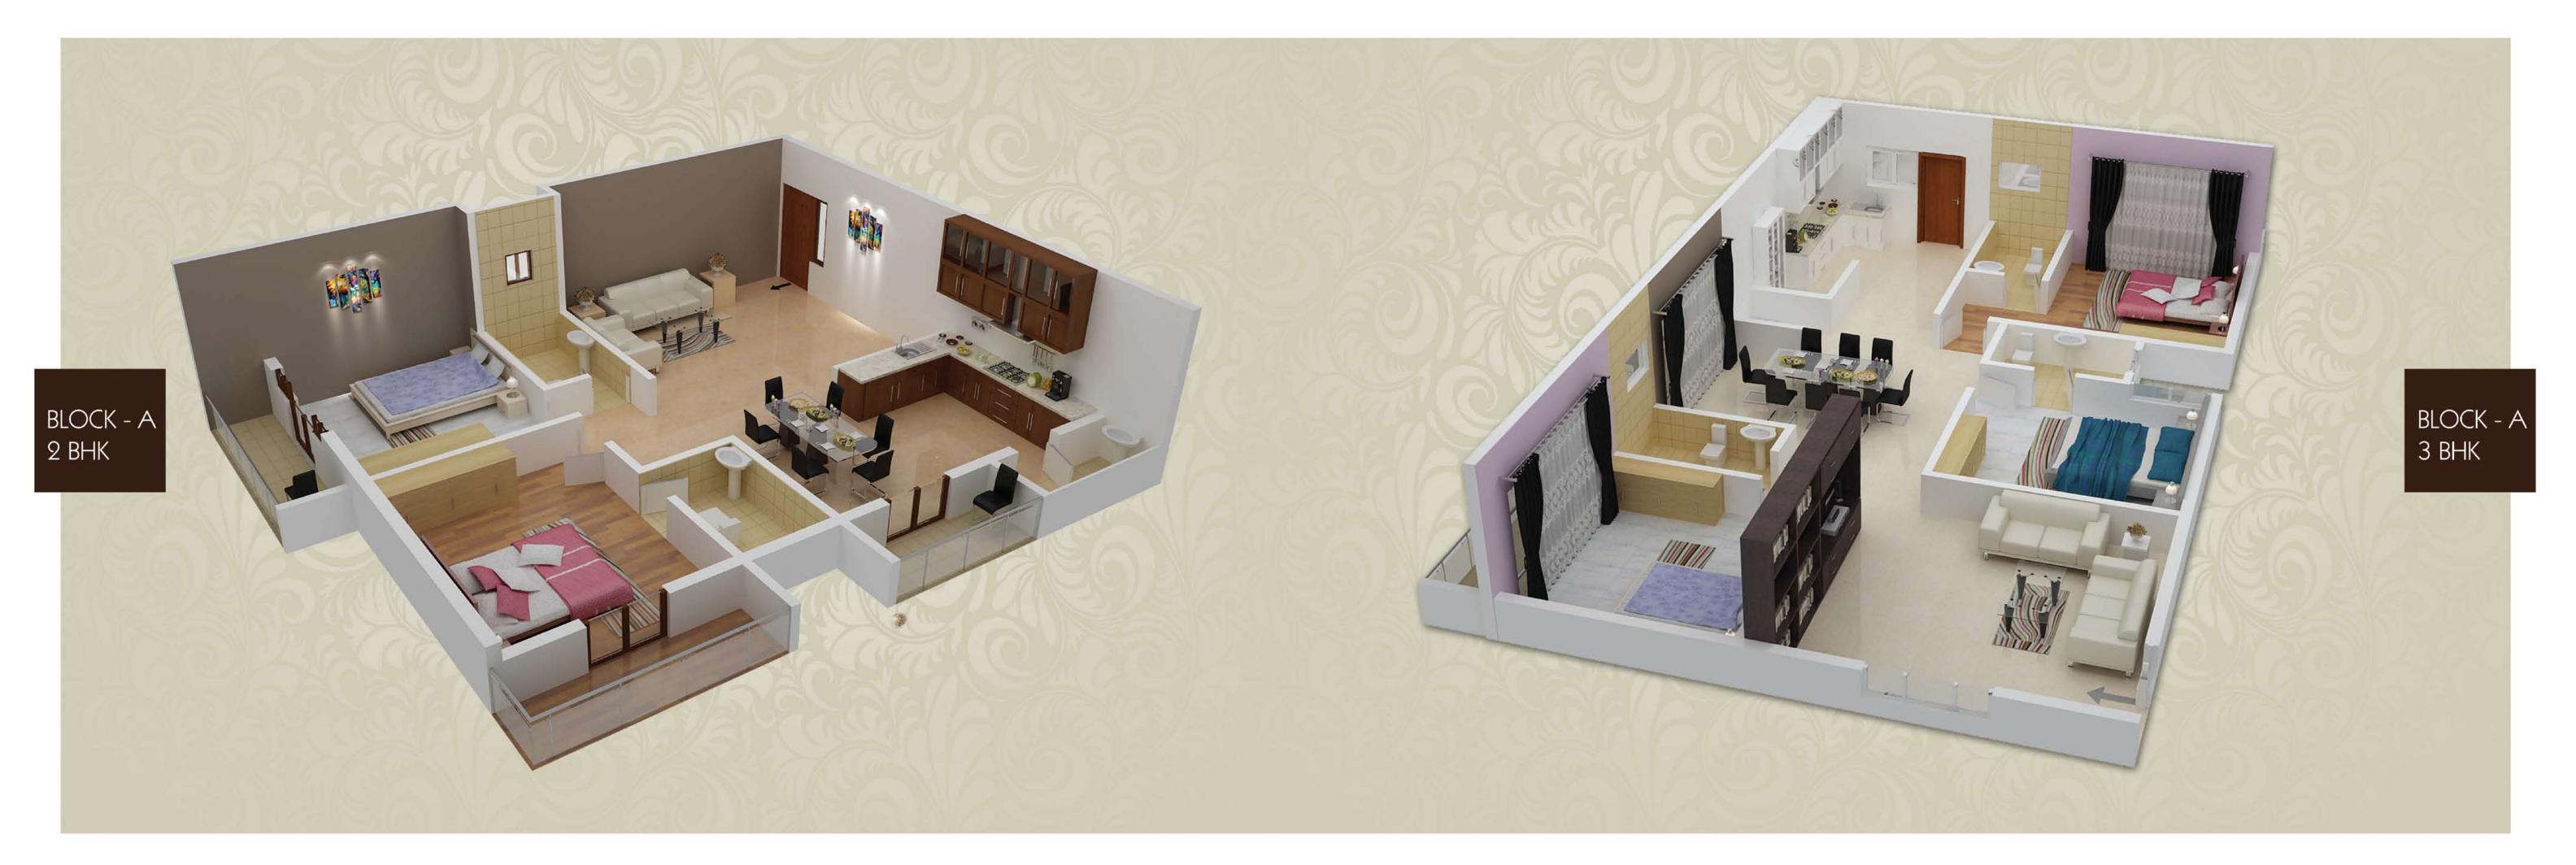

### SPECIFICATIONS

- 1. Structure and Wall
- R.C.C. framed structure with concrete block masonry
- 2. Plastering
- All internal walls are smoothly plastered with lime rendering.
- 3. Flooring
- Living , dining and kitchen Italian marble
- Master bedroom Wooden flooring
- Other bed rooms Vitrified tiles
- Toilets Branded ceramic tiles
- Utility and balcony Branded ceramic tiles.
- 4. Painting
- Interior : Plastic emulsion.
- Exterior : External emulsion paint,
- Enamel painting for MS/ Grill / Door shutters.
- 5. Door
- Main door: Teak wood frame with teak wood shutters
- Other doors: Teak wood frame with flush shutters
- Balcony doors : High quality 2 track UPVC sliding doors.

#### 6. Windows / ventilators

- High quality 3 tracks UPVC windows ventilators.
- 7. Kitchen
- 30mm thick granite platform, dado 2' height glazed tiles.
- 8. Toilets
- Grohe or equivalent Cp fittings.
- Sanitary fittings of Duravit or equivalent.
- Full height Dadoing.
- e. Electrical
- Anchor / roma or equivalent modular switches.
- 10. Staircase
- Treads, riser and skirting: granite.
- 4' height dadoing in stairs and common areas.
- 11. Railings
- SS railings for balcony and staircase.
- 12. Lifts
- Automatic lift ( 8 passenger )
- 13. Parking
- Basement floor Mechanical car parking (Optional)
- 14 Laundrette
- Laundry at the ground floor of the Club House.