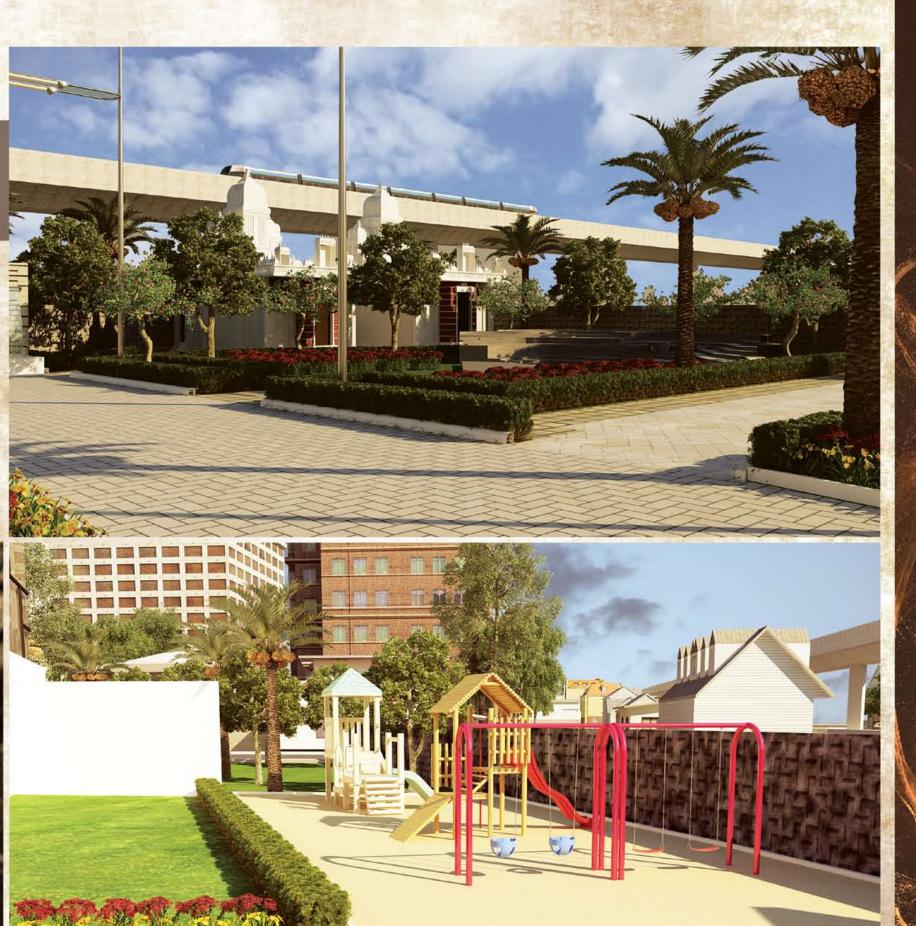

## A Touch Of Spirituality

A Jain temple & a Ganesh temple are placed within the property and this is one of the focal points here at PARASMANI REGENCY. Faith and open spaces are the right mantras for a healthy